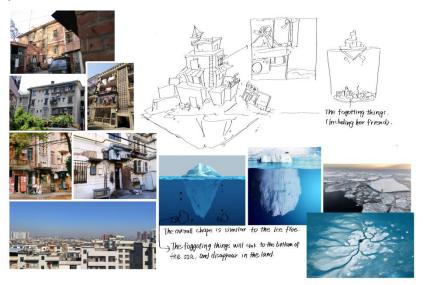

# **Infinite summer**

Yifei Long-2023/3/7 21019282



# Logline

This story is about learning to accept the death of someone important to yourself, and trying to face up to reality, move to the future.

### CHARACTER DESIGN.





## **Synopsis**

It's a story of a girl who is traumatized by the death of her friend and indulges in a world of her own fantasy. In the end, she steps out of her fantasy, and faces reality in the process of self-healing.

#### PEFERENCE & SETTLINGS.





## Part of my storyboard



<u>https://youtu.be/yp7mU9ZftUA</u> ← full version

## **Mood board & Research**







These are my stylistic references for the work. I wanted to present my story with simple lines and memorable colors that are harmonious and representative of







## Development1-The determination of color and overall style





### **Development2-The test of sound treatment**

https://youtu.be/BFzmD2vlrD8