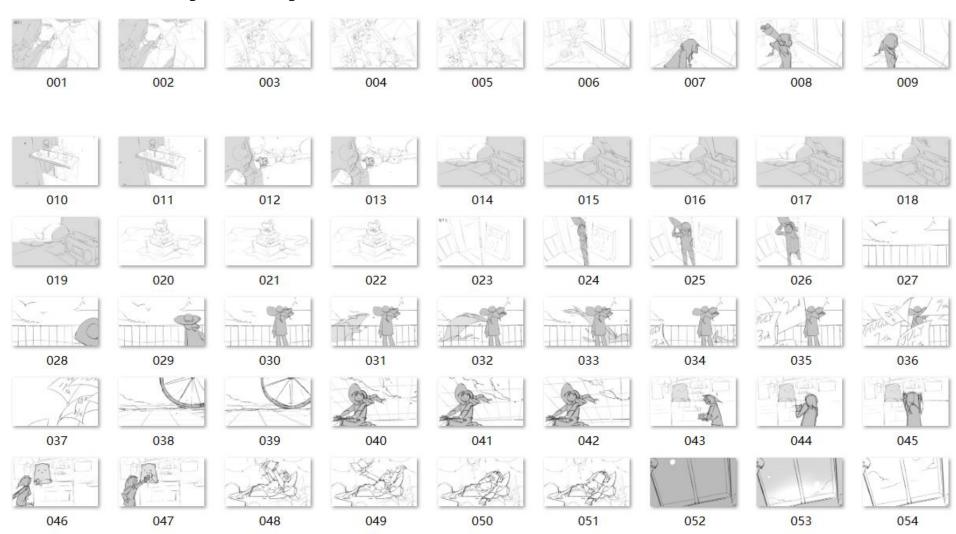

# **Infinite summer**

Yifei Long-2023/3/7 21019282



# Logline

This story is about learning to accept the death of someone important to yourself, and trying to face up to reality, move to the future.

### CHARACTER DESIGN.





## **Synopsis**

It's a story of a girl who is traumatized by the death of her friend and indulges in a world of her own fantasy. In the end, she steps out of her fantasy, and faces reality in the process of self-healing.

#### PEFERENCE & SETTLINGS.





## Part of my storyboard



<u>https://youtu.be/yp7mU9ZftUA</u> ← full version

## **Mood board & Research**







These are my stylistic references for the work. I wanted to present my story with simple lines and memorable colors that are harmonious and representative of







## Development1-The determination of color and overall style





### **Development2-The test of sound treatment**

https://youtu.be/BFzmD2vlrD8