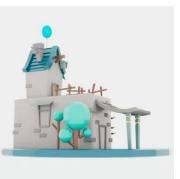

## **3D STORY WORLD ROTATION**

https://yifeilong.myblog.arts.ac.uk/2021/11/17/seventh-week-assignment/ y.long0320211@arts.AC.uk

This was my first attempt at modelling. The main thing I wanted to do was a secret base of my own that I used to think about in my head as a child. So I used this duplex design because I wanted to make it feel like a castle in the eyes of a child. I used to dream of two-story houses, staircases floating in the air, balloons and buntings visible from the windows, so I added all these elements. For the color scheme I chose a fairy-tale and peaceful looking color scheme, I wanted to be able to have peace in the scene. In fact, if I had the time to do the original design, I would have liked to decorate the walls of the house with some plants, but time and skills were limited so I didn't do it. However, as a first attempt at modelling, I learned a lot and hope to do better next time.