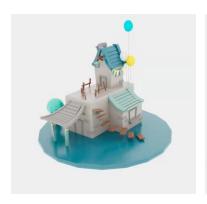

## **3D STORY WORLD ROTATION**

https://yifeilong.myblog.arts.ac.uk/2021/11/17/seventh-week-assignment/ y.long0320211@arts.AC.uk

This was my first attempt at modelling. The main thing I wanted to do was a secret base of my own that I used to think about in my head as a child. So I used this duplex design because I wanted to make it feel like a castle in the eyes of a child. I used to dream of two-story houses, staircases floating in the air, balloons and buntings visible from the windows, so I added all these elements. For the color scheme I chose a fairy-tale and peaceful looking color scheme, I wanted to be able to have peace in the scene. In fact, if I had the time to do the original design, I would have liked to decorate the walls of the house with some plants, but time and skills were limited so I didn't do it. However, as a first attempt at modelling, I learned a lot and hope to do better next time.